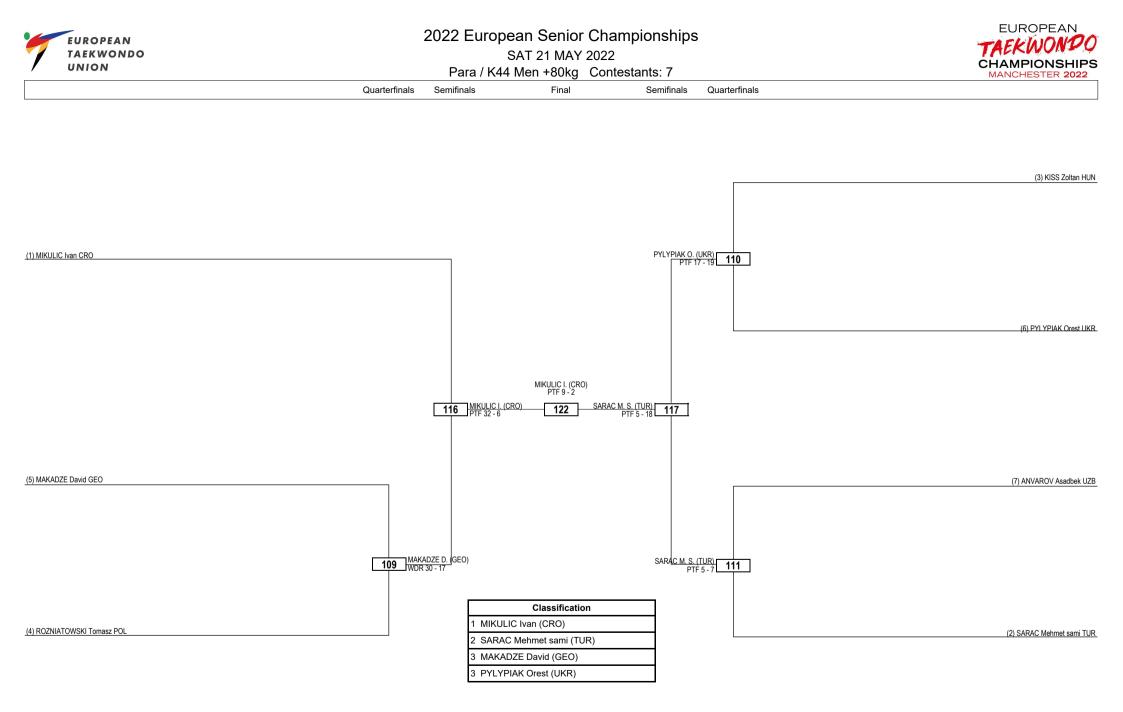

Final

(1) GURDAL Gamze TUR

GURDAL G. (TUR) PTF 17 - 14

| Classification       |  |
|----------------------|--|
| 1 GURDAL Gamze (TUR) |  |
| 2 MICEV Marija (SRB) |  |

| LEGEND   | RSC: Win by Referee Stop Contest | PTG: Win by Point Gap     | SUP: Win by Superiority | DSQ: Win by Disqualification     | DQB: Win by Disqualification for unsportsmanlike behavior | DWR: Double Withdrawal       | R: Round |
|----------|----------------------------------|---------------------------|-------------------------|----------------------------------|-----------------------------------------------------------|------------------------------|----------|
| (x) Seed | PTF: Win by Final Score          | GDP: Win by Golden Points | WDR: Win by Withdrawal  | PUN: Win by Punitive Declaration | DDB: Double Disqualification for unsportsmanlike behavior | DDQ: Double Disqualification |          |

(2) MICEV Marija SRB